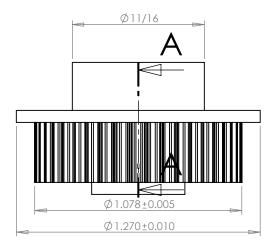

## **SECTION A-A**

## **Part Description:**

.0816 Pitch (40 DP) Timing Belt Pulleys For Belts up to 1/4" Wide

Dimensions are in inches Tolerances: Fractional <u>+</u> 0.015

PROPRIETARY AND CONFIDENTIAL:

THE INFORMATION CONTAINED IN THIS DRAWING IS THE SOLE PROPERTY OF PUTNAM PRECISION MOLDING. ANY REPRODUCTION IN PART OR AS A WHOLE WITHOUT THE WRITTEN PERMISSION OF PUTNAM PRECISION MOLDING IS PROHIBITED. INFORMATION IN THIS DRAWING IS PROVIDED FOR REFERENCE ONLY.