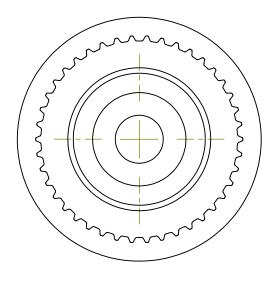

## **Part Description:**

.0816 Pitch (40 DP) Timing Belt Pulleys For Belts up to 1/4" Wide

Dimensions are in inches Tolerances: Fractional <u>+</u> 0.015

PROPRIETARY AND CONFIDENTIAL:

THE INFORMATION CONTAINED IN THIS DRAWING IS THE SOLE PROPERTY OF PUTNAM PRECISION MOLDING. ANY REPRODUCTION IN PART OR AS A WHOLE WITHOUT THE WRITTEN PERMISSION OF PUTNAM PRECISION MOLDING IS PROHIBITED. INFORMATION IN THIS DRAWING IS PROVIDED FOR REFERENCE ONLY.