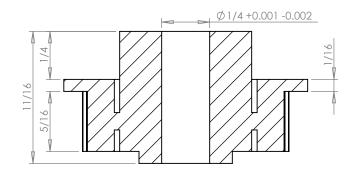

## **SECTION A-A**

## **Part Description:**

.0816 Pitch (40 DP) Timing Belt Pulleys For Belts up to 1/4" Wide

Dimensions are in inches Tolerances: Fractional <u>+</u> 0.015

PROPRIETARY AND CONFIDENTIAL:

THE INFORMATION CONTAINED IN THIS DRAWING IS THE SOLE PROPERTY OF PUTNAM PRECISION MOLDING. ANY REPRODUCTION IN PART OR AS A WHOLE WITHOUT THE WRITTEN PERMISSION OF PUTNAM PRECISION MOLDING IS PROHIBITED. INFORMATION IN THIS DRAWING IS PROVIDED FOR REFERENCE ONLY.