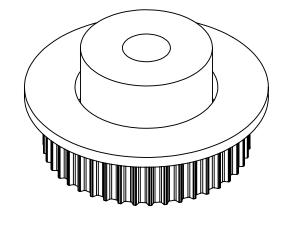

## **Part Description:**

.0816 Pitch (40 DP) Timing Belt Pulleys For Belts up to 1/4" Wide

Dimensions are in inches Tolerances: Fractional <u>+</u> 0.015

PROPRIETARY AND CONFIDENTIAL:

THE INFORMATION CONTAINED IN THIS DRAWING IS THE SOLE PROPERTY OF PUTNAM PRECISION MOLDING. ANY REPRODUCTION IN PART OR AS A WHOLE WITHOUT THE WRITTEN PERMISSION OF PUTNAM PRECISION MOLDING IS PROHIBITED. INFORMATION IN THIS DRAWING IS PROVIDED FOR REFERENCE ONLY.